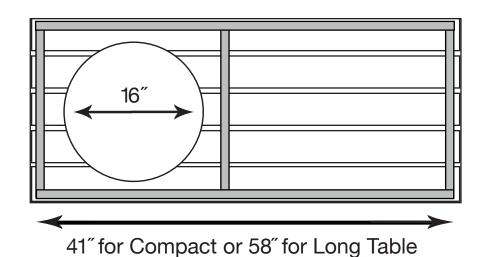

Make sure you use a 2" concrete paving stone underneath your EGG in the table as a safety precaution