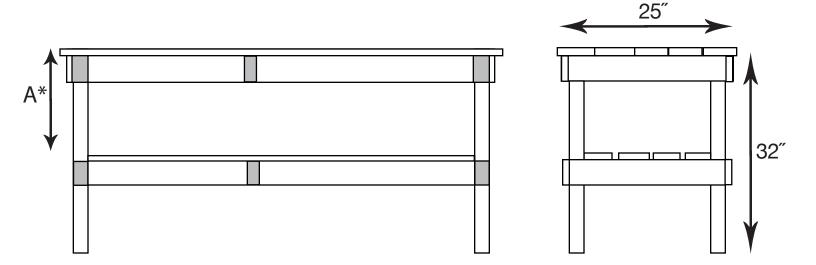

## WOODEN TABLE PLANS FOR A

**SMALL EGG** 

A\* is the measurement from the top of the lower shelf to the table. The "A" measurement is 10"

The legs and support pieces should be made of 2"x4" lumber. Using deck screws and glue will make your table very strong. The decking boards can be 1"x6" or you could also use 2"x4". Rounding the Edges will give a more finished look and can be done easily with a router or sander. Finishing the wood with a clear wood finish or stain and sealer will make your table more attractive and extend the life.